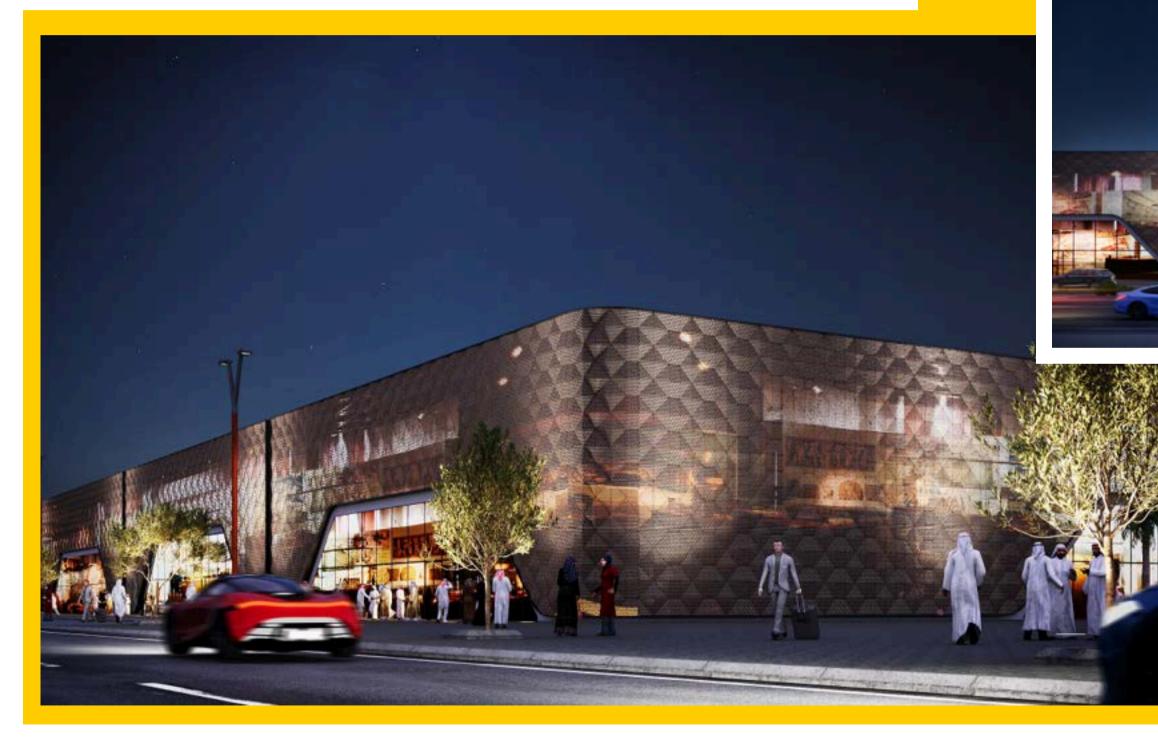

#### JEDDAH EXHIBITION CENTER KING'S ROAD - JEDDAH

CUSTOMER LOCATION START DATA DURATION PROJECT SIZE OUR WORK MHA – MAJED HARASANI ARCHITECTS JEDDAH – KSA December 2023 2 Months 193,730 sqft MEP - BIM MODELING - DESIGN