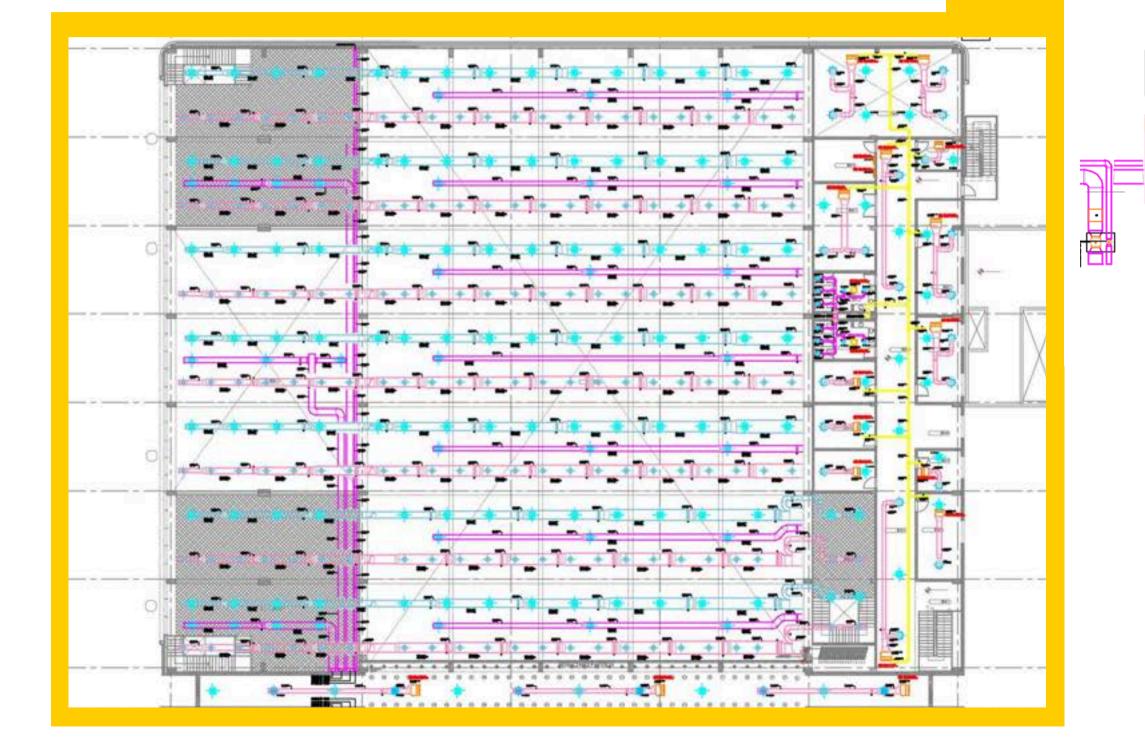

CUSTOMER LOCATION START DATA DURATION PROJECT SIZE OUR WORK NA SAUDI ARABIA JUNE 2024 2 Months 266,910 sqft MEP - CAD - SHOP DRAWINGS