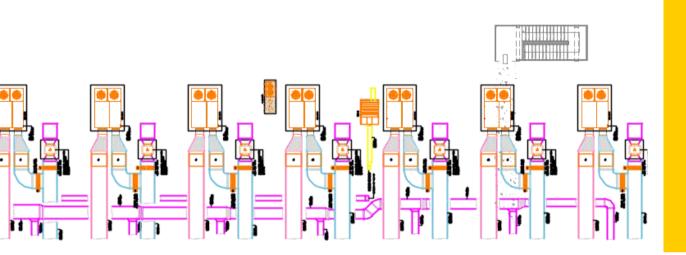

CUSTOMER LOCATION START DATA DURATION PROJECT SIZE OUR WORK NA SAUDI ARABIA JUNE 2024 2 Months 266,910 sqft MEP - CAD - SHOP DRAWINGS