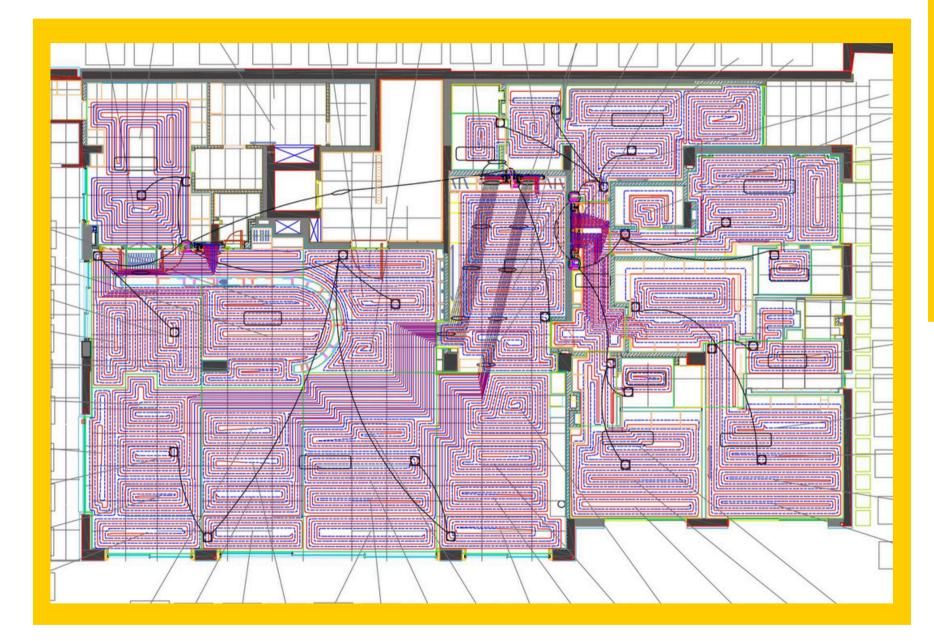

CUSTOMER LOCATION START DATA DURATION PROJECT SIZE OUR WORK NA SAUDI ARABIA JUNE 2024 2 Months 266,910 sqft MEP - CAD - SHOP DRAWINGS