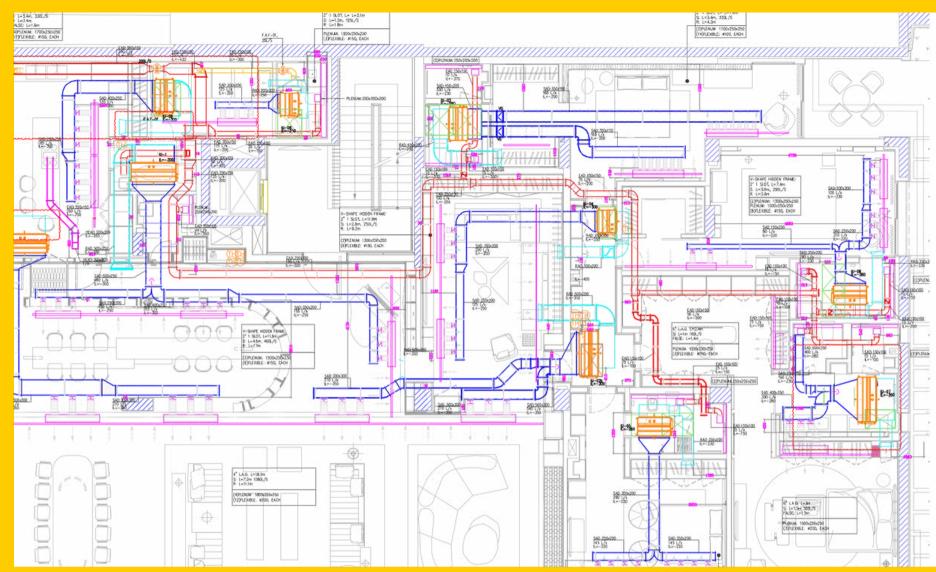

#### JEDDAH EXHIBITION CENTER KING'S ROAD - JEDDAH

CUSTOMER LOCATION START DATA DURATION PROJECT SIZE OUR WORK MHA – MAJED HARASANI ARCHITECTS JEDDAH – KSA December 2023 2 Months 193,730 sqft MEP - BIM MODELING - DESIGN